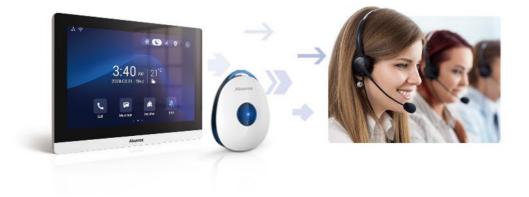

- Converge the latest technologies, including SIP, Android, and AI
- Easy-to-use system specially designed for older individuals
- 100% transmission of SOS signal to service centers with < 10 seconds SOS signal delay
- Telecare pendant for making emergency calls and remote door unlocking via RF
- Connect with various alarm sensors, such as door magnet and smoke detector, for greater home security
- Remote operation and maintenance of a large number of devices
- Easy to upgrade the system for new features

#### Seek Help in an Emergency

- Premium speech quality in any situation
- Vandal-resistant body with IK10 Rating
- Integrate with video surveillance systems
- Direct communication lines to alarm centers or security guards on patrol