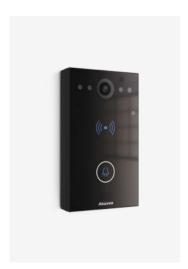

## **Akuvox R29C**

#### **Facial Recognition Android Door Phone**

- 7" capacitive touch screen supporting glove mode
- Aluminum panel
- Dual-camera: one 120° wide-angle 3MP camera with IR and an auxiliary 1MP camera
- Support multiple access control methods: facial recognition,
  NFC,13.56MHz and 125kHz access cards, Bluetooth, and QR code
- Cold-resistant version (-40 °C to 55 °C) available
- Support plasterboard installation
- Black color version available