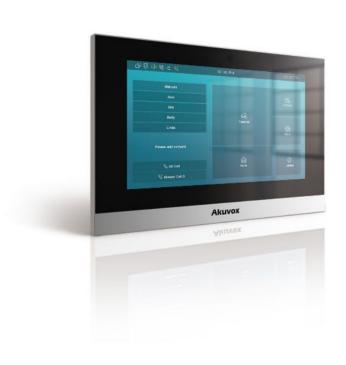

# **Akuvox C319**

#### **Android Indoor Monitor for Smart Home Solution**

- 10" capacitive touch screen IPS LCD
- Optional 1MP camera
- HD video & audio communication
- Built-in Bluetooth and Wi-Fi feature (optional)
- Built-in offline voice assistant
- Eight channel inputs and two embedded relays
- Support 3rd-party apps installation
- Support RF433/RF869 and Akuvox EP10 (optional)