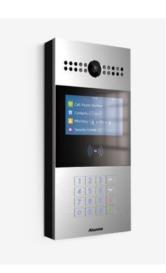

# Akuvox R29C-L

# Facial Recognition Android Door Phone with 4G Technology

- 7" capacitive touch screen supporting glove mode
- Aluminum panel
- Dual-camera: one 120° wide-angle 3MP camera with IR and an auxiliary 1MP camera
- Support multiple access control methods: facial recognition, NFC,13.56MHz and 125kHz access cards
- LTE wireless communication requires the minimum efforts for device installation
- · On-wall mounting only