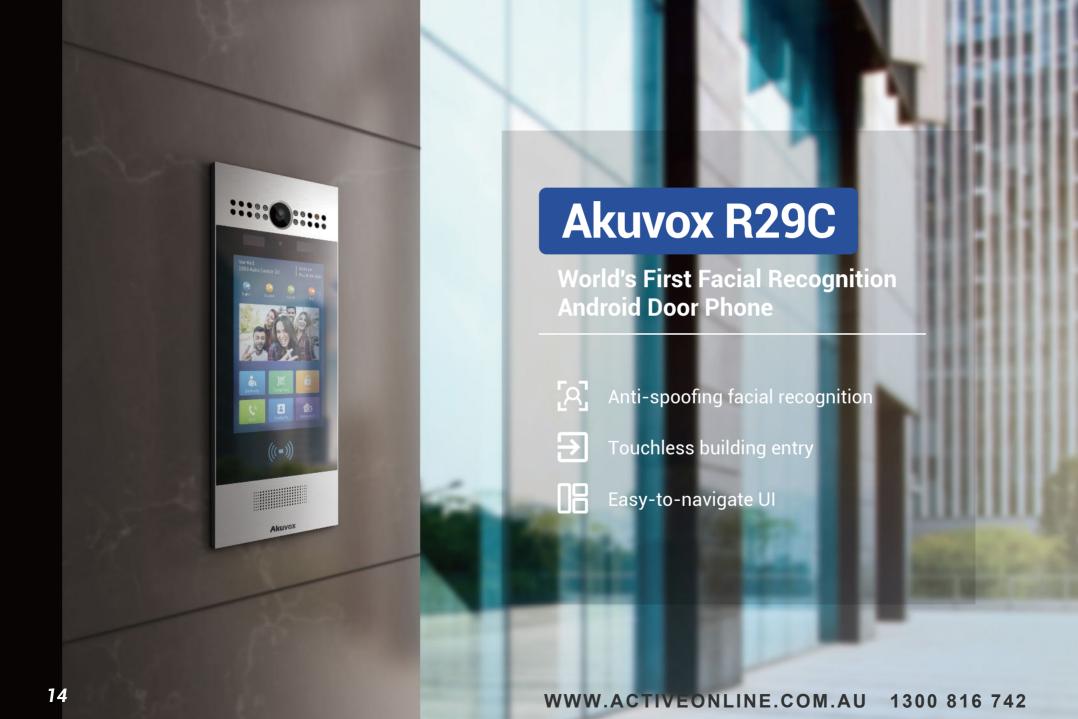

## **Akuvox R29C**

#### **Facial Recognition Android Door Phone**

- 7" capacitive touch screen supporting glove mode
- Aluminum panel
- Dual-camera: one 120° wide-angle 3MP camera with IR and an auxiliary 1MP camera
- Support multiple access control methods: facial recognition,
  NFC,13.56MHz and 125kHz access cards, Bluetooth, and QR code
- Cold-resistant version (-40 °C to 55 °C) available
- Support plasterboard installation
- Black color version available