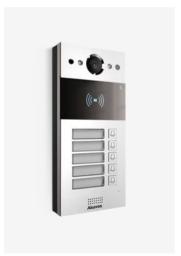

## **Akuvox R20B**

#### **Compact SIP Video Door Phone**

- Five call buttons with nameplates
- Wide-angle camera: 110° (H), 58° (V)
- Two-way audio communication over IP networks with Echo Cancel feature
- Comply with SIP standard for easy integration with SIP-capable PBXes
- Comply with ONVIF standard for easy integration with any network surveillance system