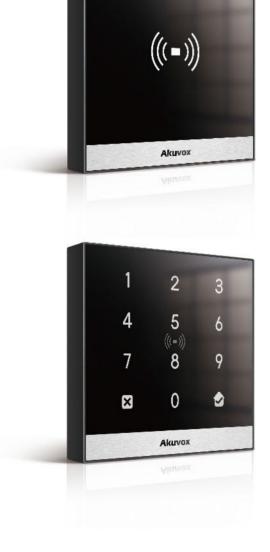

## **Akuvox A01**

#### **Access Control Terminal**

- Toughened glass & aluminum alloy panel
- Support multiple access control methods: NFC, 13.56MHz and 125kHz access cards
- APIs available for easy integration with 3rd-party systems
- Support tamper-proof alarm
- Support up to 20,000 cards and 100,000 card event logs
- Ideal for environments with limited space

## Akuvox A02

#### **Access Control Terminal**

- Touch keypad
- Aluminum alloy panel
- Support multiple access control methods: PIN codes, NFC, 13.56MHz and 125kHz access cards, and two-factor authentication
- APIs available for easy integration with 3rd-party systems
- Support tamper-proof alarm
- Support up to 20,000 cards and 100,000 card event logs
- Ideal for environments with limited space