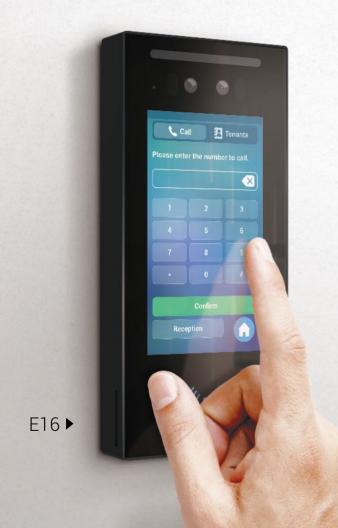

## **Akuvox E16C**

#### **Facial Recognition Door Phone**

- 5" full-color touch display provides ultra-wide viewing angles
- Visible light facial recognition
- Anti-spoofing algorithm against photos and videos
- Support SIP to provide reliable two-way voice & one-way video communication
- Support multiple verification methods, including the face, card, PIN, Bluetooth, and QR code
- Support stand-alone operation
- Optional body temperature detection function
- Powered by PoE or external power supply