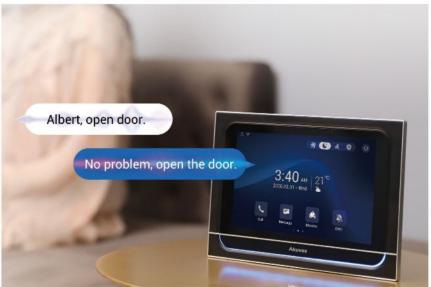

#### Offline voice control

Use your voice to control intercom devices. The voice data are processed directly on the device, faster and securer compared with an online method.

# Smart Indoor Monitor Specially Designed for Older Individuals

Al-powered Voice Assistant

Work with Telecare Pendants

Built-in SIP Server