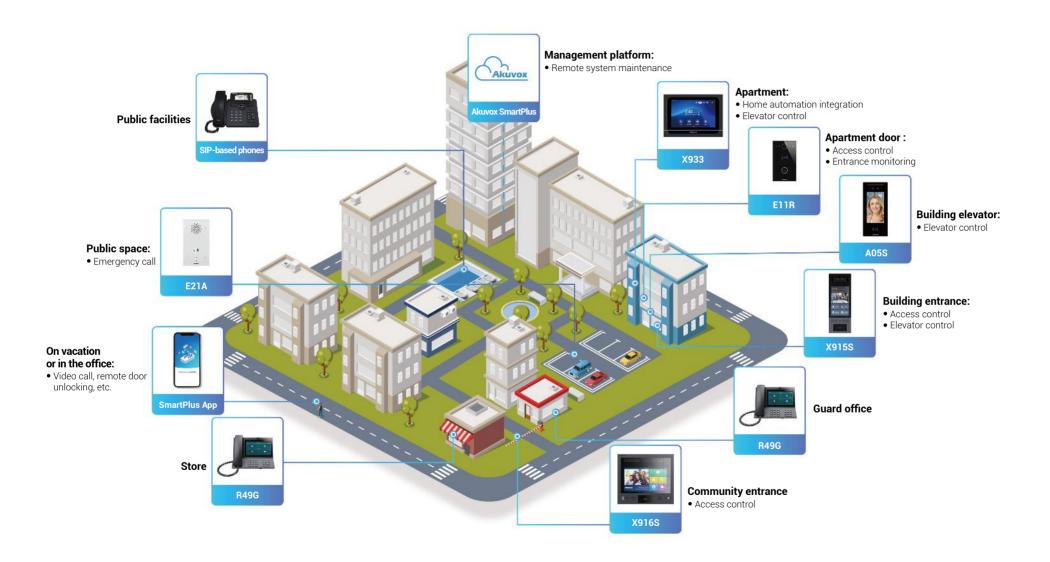

# Smart Intercom Solutions

- Build an extensive community-wide communication system
- Work with mobile phones and landlines
- Integrate home automation, video surveillance, and property management systems
- Summon elevator for the authorized visitors and send them to the designated floor

- App-based features, including video calls, remote door unlocking, alarm push notifications, and messages from the property management
- Remote system maintenance via a web browser

- Flexible door entry options including facial recognition, NFC,
  RF cards, and PIN codes
- Integrate access control, existing phone systems, video surveillance, and time & attendance systems
- Mobile app for business communication on the go