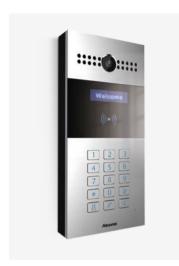

### **Akuvox R28A**

#### SIP Video Door Phone with Numeric Keypad

- 4.3" color TET LCD
- Premium audio and video quality
- Aluminum panel
- 116° wide-angle 2MP camera with automatic lighting
- Support multiple access control methods: NFC, 13.56MHz and 125kHz access cards
- Cold-resistant (-40 °C to 55 °C)