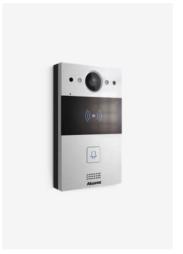

## **Akuvox R20A**

#### **Compact SIP Video Door Phone**

- · Premium audio and video quality
- 116° wide-angle 2MP camera with automatic lighting
- · Support NFC, 13.56MHz and 125kHz access cards
- Ideal for environments with limited space