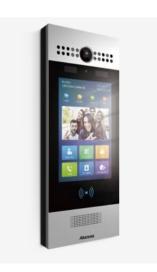

## Akuvox X915S

#### **Facial Recognition Android Door Phone**

- 8" full-color touch display provides ultra-wide viewing angles
- Visible light facial recognition
- Anti-spoofing algorithm against photos and videos
- The primary camera features a built-in HDR mode to tackle a variety of high-contrast scenes
- Fully compliant with the IK10 Rating
- Support multiple verification methods, including the face, card, PIN, Bluetooth, and QR code
- Ability to integrate with an induction loop antenna for users with hearing aids
- Multiple theme options available to personalize and suit a range of locations