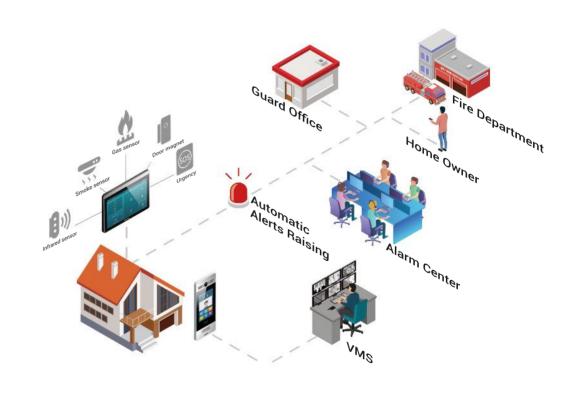

- Converge the latest technologies, including SIP, Android, and AI
- Easy-to-use system specially designed for older individuals
- 100% transmission of SOS signal to service centers with < 10 seconds SOS signal delay
- Telecare pendant for making emergency calls and remote door unlocking via RF
- Connect with various alarm sensors, such as door magnet and smoke detector, for greater home security
- Remote operation and maintenance of a large number of devices
- Easy to upgrade the system for new features

#### Seek Help in an Emergency

- Premium speech quality in any situation
- Vandal-resistant body with IK10 Rating
- Integrate with video surveillance systems
- Direct communication lines to alarm centers or security guards on patrol