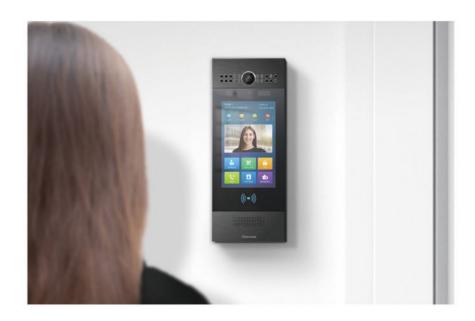

#### **Facial recognition door entry**

Your face is your identity. The underlying anti-spoofing liveness detection algorithm makes it hard to be fooled by photos or videos.

#### **Facial Recognition Android Door Phone**

- 8" full-color touch display provides ultra-wide viewing angles
- Visible light facial recognition
- Anti-spoofing algorithm against photos and videos
- The primary camera features a built-in HDR mode to tackle a variety of high-contrast scenes
- Fully compliant with the IK10 Rating
- Support multiple verification methods, including the face, card, PIN, Bluetooth, and QR code
- Ability to integrate with an induction loop antenna for users with hearing aids
- Multiple theme options available to personalize and suit a range of locations