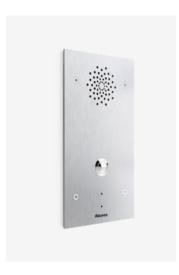

## **Akuvox E21A**

**SIP Emergency Intercom** 

- Vandal-resistant with 316-grade stainless steel body
- IK10 Rating
- Premium audio quality