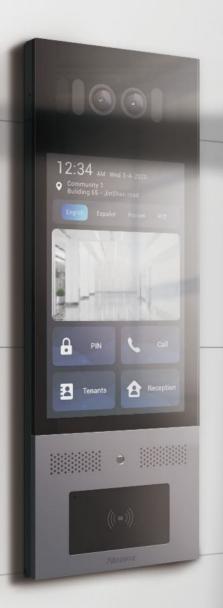

## Akuvox X915S

#### **Facial Recognition Android Door Phone**

- 8" full-color touch display provides ultra-wide viewing angles
- Visible light facial recognition
- Anti-spoofing algorithm against photos and videos
- The primary camera features a built-in HDR mode to tackle a variety of high-contrast scenes
- Fully compliant with the IK10 Rating
- Support multiple verification methods, including the face, card, PIN, Bluetooth, and QR code
- Ability to integrate with an induction loop antenna for users with hearing aids
- Multiple theme options available to personalize and suit a range of locations