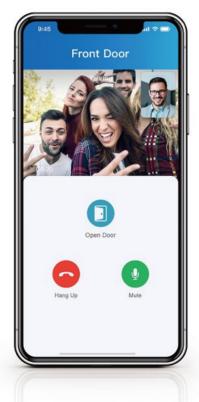

Support RS485, OSDP, and Wiegand protocols

Support tamper-proof alarm

Support up to 50,000 cards and 100,000 card event logs

The SmartPlus App allows residents to see and talk to visitors, open doors, monitor building entrances and issue virtual keys from their smartphones, which offers an elevated building entry experience.

#### Preview

See who is at the entrance before answering the call

## **Video Calling**

See and talk to visitors with live video before buzzing them in remotely

#### **Door Unlocking**

Open doors using the "Open Door" button of the app or Bluetooth or through a standard phone call