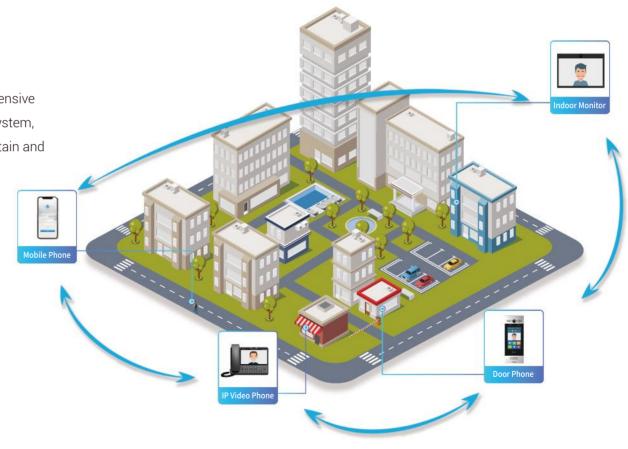

# Smart Intercom Solutions

- Build an extensive community-wide communication system
- Work with mobile phones and landlines
- Integrate home automation, video surveillance, and property management systems
- Summon elevator for the authorized visitors and send them to the designated floor

- App-based features, including video calls, remote door unlocking, alarm push notifications, and messages from the property management
- Remote system maintenance via a web browser

- Flexible door entry options including facial recognition, NFC,
  RF cards, and PIN codes
- Integrate access control, existing phone systems, video surveillance, and time & attendance systems
- Mobile app for business communication on the go