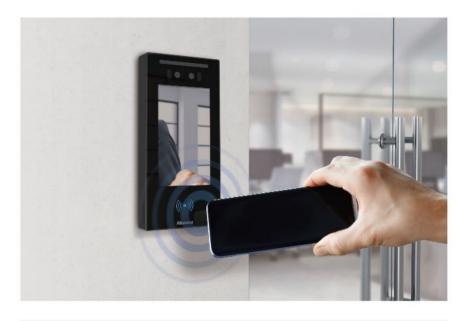

## **Akuvox A01**

#### **Access Control Terminal**

- Toughened glass & aluminum alloy panel
- Support multiple access control methods: NFC, 13.56MHz and 125kHz access cards
- APIs available for easy integration with 3rd-party systems
- Support tamper-proof alarm
- Support up to 20,000 cards and 100,000 card event logs
- Ideal for environments with limited space