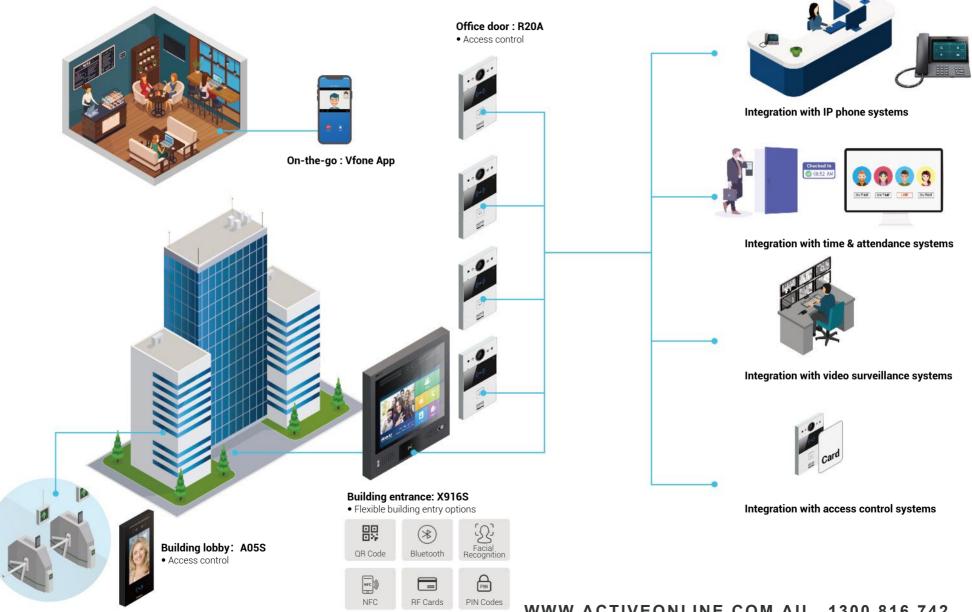

# Smart Intercom Solutions

- Build an extensive community-wide communication system
- Work with mobile phones and landlines
- Integrate home automation, video surveillance, and property management systems
- Summon elevator for the authorized visitors and send them to the designated floor

- App-based features, including video calls, remote door unlocking, alarm push notifications, and messages from the property management
- Remote system maintenance via a web browser

- Flexible door entry options including facial recognition, NFC,
  RF cards, and PIN codes
- Integrate access control, existing phone systems, video surveillance, and time & attendance systems
- Mobile app for business communication on the go