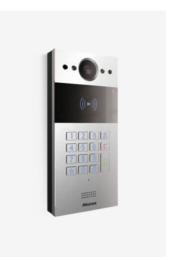

#### **Akuvox R27A**

#### SIP Video Door Phone with Numeric Keypad

- · Premium audio and video quality
- Aluminum panel
- 116° wide-angle 2MP camera with automatic lighting
- Support multiple access control methods: NFC, 13.56MHz and 125kHz access cards
- Anti-cold version (-40 °C to 55 °C) available