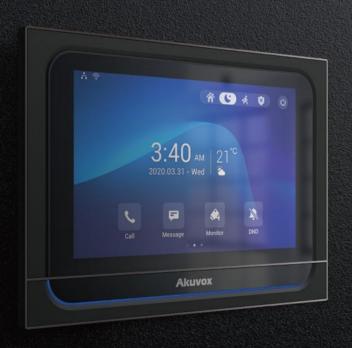

# Smart Indoor Monitor Specially Designed for Older Individuals

Al-powered Voice Assistant

Work with Telecare Pendants

Built-in SIP Server

# **Akuvox C319**

#### **Android Indoor Monitor for Smart Home Solution**

- 10" capacitive touch screen IPS LCD
- Optional 1MP camera
- HD video & audio communication
- Built-in Bluetooth and Wi-Fi feature (optional)
- Built-in offline voice assistant
- Eight channel inputs and two embedded relays
- Support 3rd-party apps installation
- Support RF433/RF869 and Akuvox EP10 (optional)