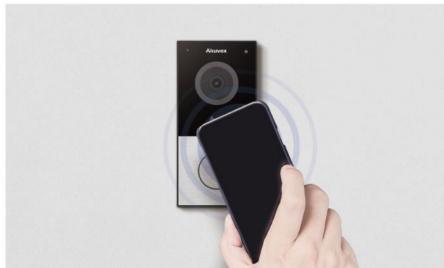

# **Smart Intercom Technologies-Cloud**

**Smart Cloud-based Intercom Service** 

Akuvox SmartPlus, a smart cloud-based intercom service, allows Akuvox's intercom and access control devices to link, communicate, and interact intelligently with one another without any geographical restrictions, making buildings smarter and securer.

- Mobility: intercom and building access anywhere, anytime
- **Flexibility:** remote provisioning and maintenance for any scale of systems
- **Stability:** 24/7 self-monitoring with >1 million monitoring tests per month at a 99.99% success rate
- **Security:** triple data backup mechanism ensuring 99.999% data reliability

Support RS485, OSDP, and Wiegand protocols

Support tamper-proof alarm

Support up to 50,000 cards and 100,000 card event logs

The SmartPlus App allows residents to see and talk to visitors, open doors, monitor building entrances and issue virtual keys from their smartphones, which offers an elevated building entry experience.