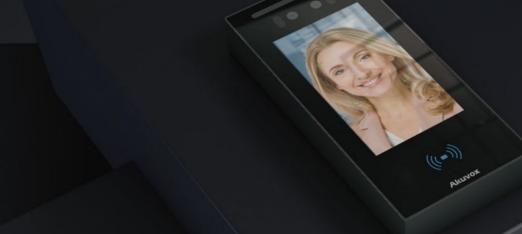

## **Akuvox A05S**

#### **Facial Recognition Access Control Terminal**

- 5" full-color display provides ultra-wide viewing angles
- Visible light facial recognition
- Anti-spoofing algorithm against photos and videos
- Support multiple verification methods, including the face, card, and QR code
- Support stand-alone operation
- Optional body temperature detection function
- Powered by PoE or external power supply