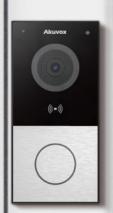

## **Akuvox E16C**

#### **Facial Recognition Door Phone**

- 5" full-color touch display provides ultra-wide viewing angles
- Visible light facial recognition
- Anti-spoofing algorithm against photos and videos
- Support SIP to provide reliable two-way voice & one-way video communication
- Support multiple verification methods, including the face, card, PIN, Bluetooth, and QR code
- Support stand-alone operation
- Optional body temperature detection function
- Powered by PoE or external power supply