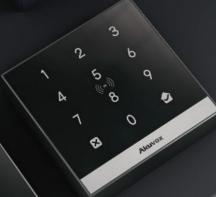

## Akuvox A02

#### **Access Control Terminal**

- Touch keypad
- Aluminum alloy panel
- Support multiple access control methods: PIN codes, NFC, 13.56MHz and 125kHz access cards, and two-factor authentication
- APIs available for easy integration with 3rd-party systems
- Support tamper-proof alarm
- Support up to 20,000 cards and 100,000 card event logs
- Ideal for environments with limited space