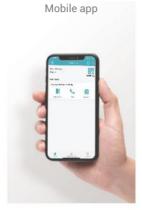

Support RS485, OSDP, and Wiegand protocols

Support tamper-proof alarm

Support up to 50,000 cards and 100,000 card event logs

The SmartPlus App allows residents to see and talk to visitors, open doors, monitor building entrances and issue virtual keys from their smartphones, which offers an elevated building entry experience.

#### Preview

See who is at the entrance before answering the call

## **Video Calling**

See and talk to visitors with live video before buzzing them in remotely

#### **Door Unlocking**

Open doors using the "Open Door" button of the app or Bluetooth or through a standard phone call

#### **Virtual Key**

Issue time-limited QR code keys and guest PINs

#### **Push Notification**

## **Door Release Log**

Access to date- and time-stamped photos of door release events