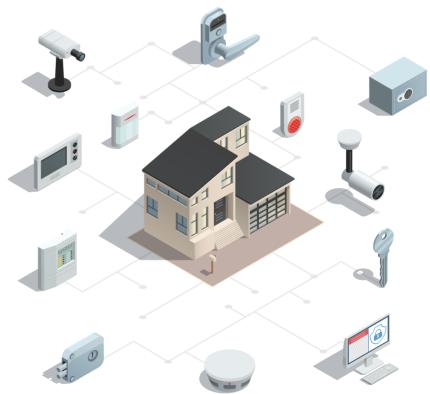

# Smart Intercom Solutions

- Build an extensive community-wide communication system
- Work with mobile phones and landlines
- Integrate home automation, video surveillance, and property management systems
- Summon elevator for the authorized visitors and send them to the designated floor

- App-based features, including video calls, remote door unlocking, alarm push notifications, and messages from the property management
- Remote system maintenance via a web browser

- Flexible door entry options including facial recognition, NFC,
  RF cards, and PIN codes
- Integrate access control, existing phone systems, video surveillance, and time & attendance systems
- Mobile app for business communication on the go

- Converge the latest technologies, including SIP, Android, and AI
- Easy-to-use system specially designed for older individuals
- 100% transmission of SOS signal to service centers with < 10 seconds SOS signal delay
- Telecare pendant for making emergency calls and remote door unlocking via RF
- Connect with various alarm sensors, such as door magnet and smoke detector, for greater home security
- Remote operation and maintenance of a large number of devices
- Easy to upgrade the system for new features