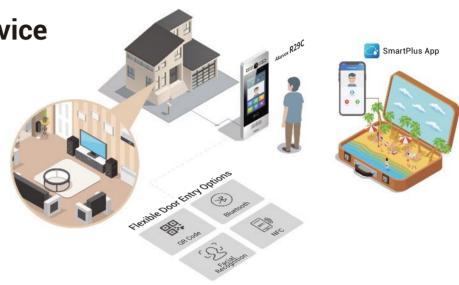

## **Akuvox R29C**

#### **Facial Recognition Android Door Phone**

- 7" capacitive touch screen supporting glove mode
- Aluminum panel
- Dual-camera: one 120° wide-angle 3MP camera with IR and an auxiliary 1MP camera
- Support multiple access control methods: facial recognition,
  NFC,13.56MHz and 125kHz access cards, Bluetooth, and QR code
- Cold-resistant version (-40 °C to 55 °C) available
- Support plasterboard installation
- Black color version available

Support RS485, OSDP, and Wiegand protocols

Support tamper-proof alarm

Support up to 50,000 cards and 100,000 card event logs

The SmartPlus App allows residents to see and talk to visitors, open doors, monitor building entrances and issue virtual keys from their smartphones, which offers an elevated building entry experience.