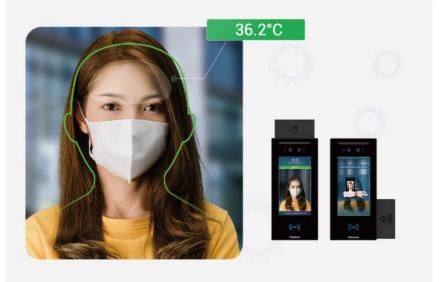

# UPGRADE YOUR BUILDINGS WITH SMART DOOR PHONE ON A BUDGET

Facial recognition

Mobile access

Temperature detection (optional)

#### **Facial Recognition Door Phone**

- 5" full-color touch display provides ultra-wide viewing angles
- Visible light facial recognition
- Anti-spoofing algorithm against photos and videos
- Support SIP to provide reliable two-way voice & one-way video communication
- Support multiple verification methods, including the face, card, PIN, Bluetooth, and QR code
- Support stand-alone operation
- Optional body temperature detection function
- Powered by PoE or external power supply