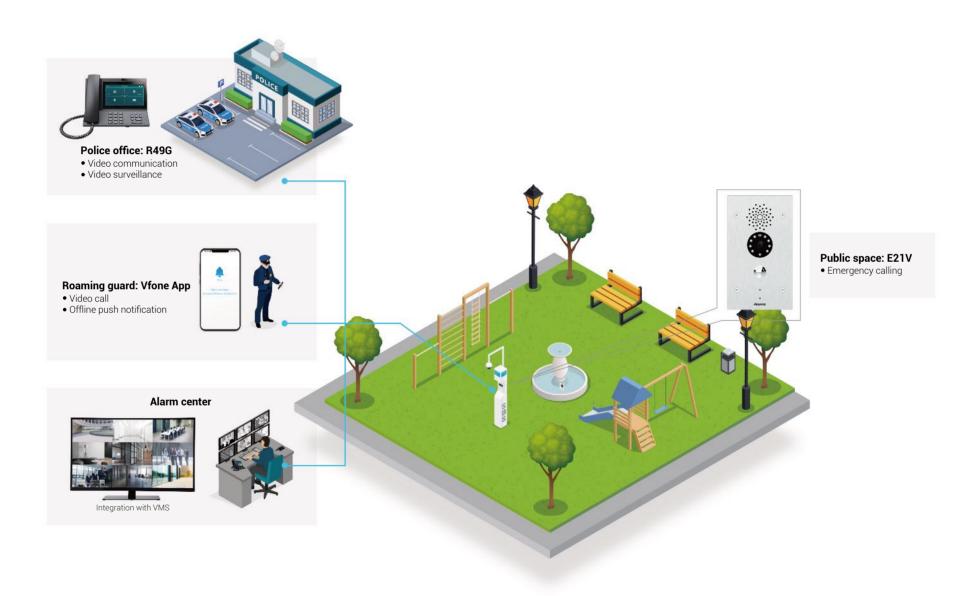

#### Seek Help in an Emergency

- Premium speech quality in any situation
- Vandal-resistant body with IK10 Rating
- Integrate with video surveillance systems
- Direct communication lines to alarm centers or security guards on patrol