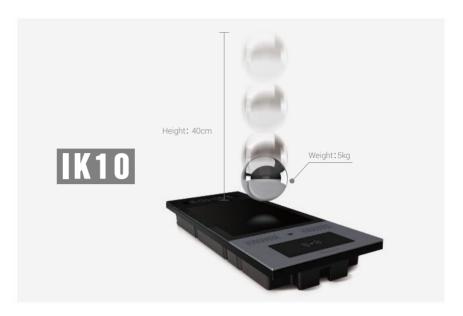

# **Greater Security**

Akuvox's smart intercoms can be flexibly connected with various alarm systems such as smoke detectors for greater home security.

Akuvox dedicates itself to improving the robustness of its products against damage caused by external factors. Akuvox's intercoms are certified with IK and IP ratings, which can be as high as IK10 Rating, and feature the tamper-resistant mechanism.

#### **Facial Recognition Android Door Phone**

- 8" full-color touch display provides ultra-wide viewing angles
- Visible light facial recognition
- Anti-spoofing algorithm against photos and videos
- The primary camera features a built-in HDR mode to tackle a variety of high-contrast scenes
- Fully compliant with the IK10 Rating
- Support multiple verification methods, including the face, card, PIN, Bluetooth, and QR code
- Ability to integrate with an induction loop antenna for users with hearing aids
- Multiple theme options available to personalize and suit a range of locations