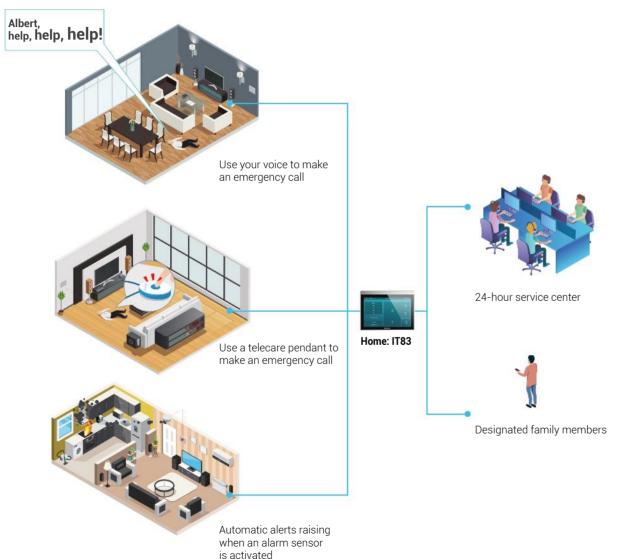

- Converge the latest technologies, including SIP, Android, and AI
- Easy-to-use system specially designed for older individuals
- 100% transmission of SOS signal to service centers with < 10 seconds SOS signal delay
- Telecare pendant for making emergency calls and remote door unlocking via RF
- Connect with various alarm sensors, such as door magnet and smoke detector, for greater home security
- Remote operation and maintenance of a large number of devices
- Easy to upgrade the system for new features

#### Seek Help in an Emergency

- Premium speech quality in any situation
- Vandal-resistant body with IK10 Rating
- Integrate with video surveillance systems
- Direct communication lines to alarm centers or security guards on patrol