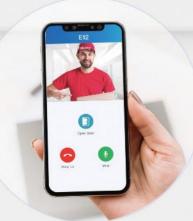

Support RS485, OSDP, and Wiegand protocols

Support tamper-proof alarm

Support up to 50,000 cards and 100,000 card event logs

The SmartPlus App allows residents to see and talk to visitors, open doors, monitor building entrances and issue virtual keys from their smartphones, which offers an elevated building entry experience.

## **Video Calling**

See and talk to visitors with live video before buzzing them in remotely

#### **Door Unlocking**

Open doors using the "Open Door" button of the app or Bluetooth or through a standard phone call