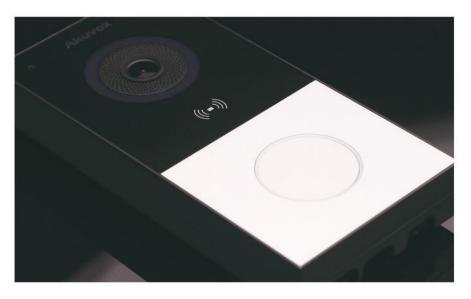

#### **Facial recognition door entry**

Your face is your identity. The underlying anti-spoofing liveness detection algorithm makes it hard to be fooled by photos or videos.

#### **Facial Recognition Android Door Phone**

- 8" full-color touch display provides ultra-wide viewing angles
- Visible light facial recognition
- Anti-spoofing algorithm against photos and videos
- The primary camera features a built-in HDR mode to tackle a variety of high-contrast scenes
- Fully compliant with the IK10 Rating
- Support multiple verification methods, including the face, card, PIN, Bluetooth, and QR code
- Ability to integrate with an induction loop antenna for users with hearing aids
- Multiple theme options available to personalize and suit a range of locations