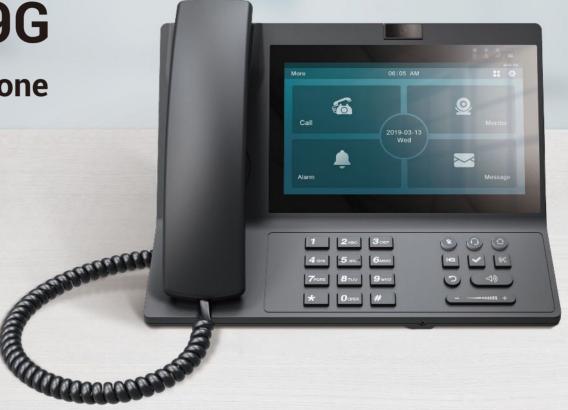

# Akuvox R49G

# **Android IP Video Phone**

- 7" touch screen with 1024 x 600 resolution
- Excellent performance with Android 9.0 OS
- Premium audio and video quality
- **DTMF** DTMF for remote door opening
- 2MP camera with privacy shutter
- Built-in Bluetooth, USB, and Wi-Fi
- Support 3rd-party apps