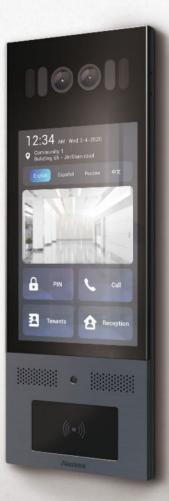

## Akuvox X915S

#### **Facial Recognition Android Door Phone**

- 8" full-color touch display provides ultra-wide viewing angles
- Visible light facial recognition
- Anti-spoofing algorithm against photos and videos
- The primary camera features a built-in HDR mode to tackle a variety of high-contrast scenes
- Fully compliant with the IK10 Rating
- Support multiple verification methods, including the face, card, PIN, Bluetooth, and QR code
- Ability to integrate with an induction loop antenna for users with hearing aids
- Multiple theme options available to personalize and suit a range of locations