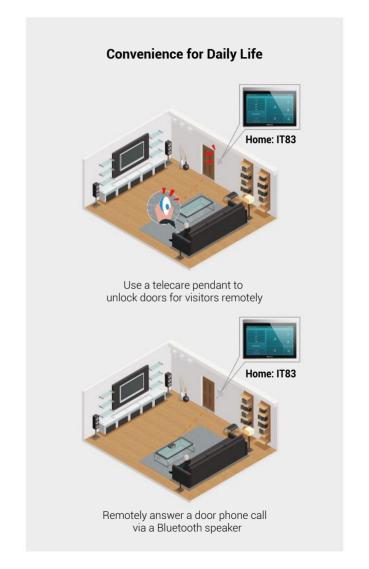

- Converge the latest technologies, including SIP, Android, and AI
- Easy-to-use system specially designed for older individuals
- 100% transmission of SOS signal to service centers with < 10 seconds SOS signal delay
- Telecare pendant for making emergency calls and remote door unlocking via RF
- Connect with various alarm sensors, such as door magnet and smoke detector, for greater home security
- Remote operation and maintenance of a large number of devices
- Easy to upgrade the system for new features