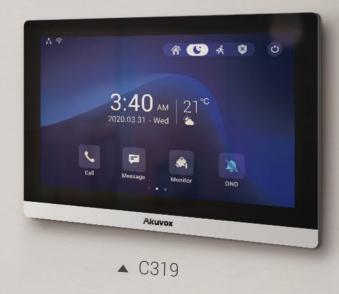

# **Akuvox C319**

#### **Android Indoor Monitor for Smart Home Solution**

- 10" capacitive touch screen IPS LCD
- Optional 1MP camera
- HD video & audio communication
- Built-in Bluetooth and Wi-Fi feature (optional)
- Built-in offline voice assistant
- Eight channel inputs and two embedded relays
- Support 3rd-party apps installation
- Support RF433/RF869 and Akuvox EP10 (optional)