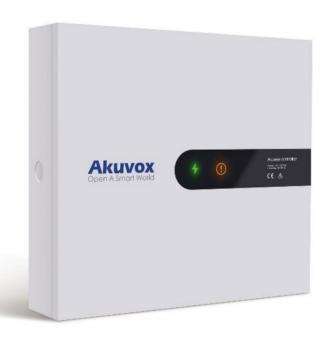

## Akuvox A092

#### 2 Door Controller

Support 4 port interfaces for Wiegand readers

Support 2 port interfaces for input

Support 2 port interfaces for relay out

Backlit function icons

Support backup battery (battery not supplied)

Support RS485, OSDP, and Wiegand protocols

Support tamper-proof alarm

Support up to 50,000 cards and 100,000 card event logs

The SmartPlus App allows residents to see and talk to visitors, open doors, monitor building entrances and issue virtual keys from their smartphones, which offers an elevated building entry experience.