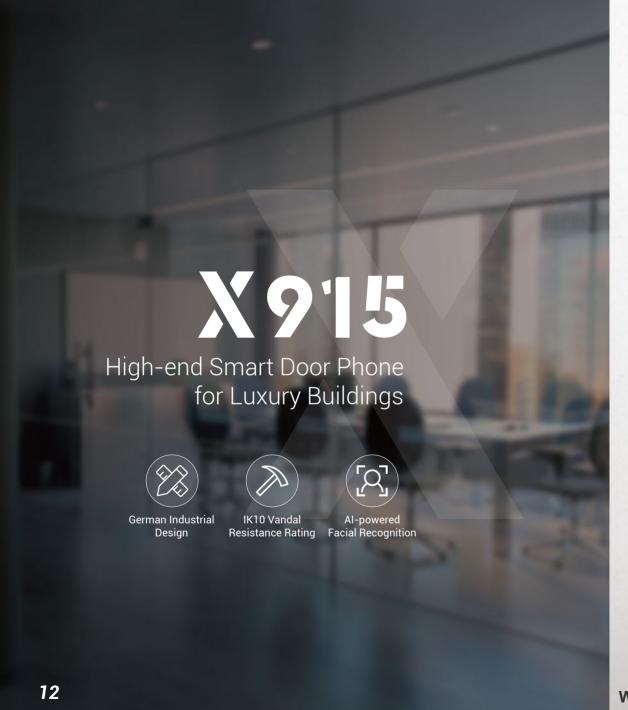

## Akuvox X915S

#### **Facial Recognition Android Door Phone**

- 8" full-color touch display provides ultra-wide viewing angles
- Visible light facial recognition
- Anti-spoofing algorithm against photos and videos
- The primary camera features a built-in HDR mode to tackle a variety of high-contrast scenes
- Fully compliant with the IK10 Rating
- Support multiple verification methods, including the face, card, PIN, Bluetooth, and QR code
- Ability to integrate with an induction loop antenna for users with hearing aids
- Multiple theme options available to personalize and suit a range of locations