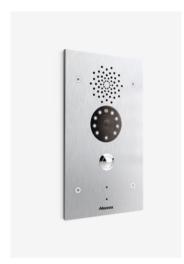

## **Akuvox E21V**

**SIP Video Emergency Intercom** 

- Vandal-resistant with 316-grade stainless steel body
- Premium audio and video quality
- 116° wide-angle 2MP camera with automatic lighting