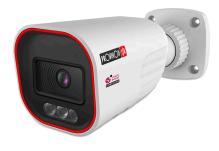

## **BMH-340ADSN-28**

#### 4MP Active Deterrence Fixed Lens Bullet Camera with Hybrid LED

Active deterrence cameras are designed to deter unwanted visitors by activating visual and audio alerts. Equipped with a 2.8mm lens, this 4MP Bullet camera is intended for long-distance surveillance (up to 30m) in indoor and outdoor scenarios. With its hybrid capability, the white LED will enlighten the scene when humans being detected for full color image even in dark scenarios. The camera offers outstanding DDA Analytics (Detect, Distinguish, Alert), which can perform human and vehicle recognition. With various detection rules and triggers. This model complies with NDAA demands and ensures your device is cyber-protected round the clock with the integrated Check Point Quantum IoT Nano agent that provides an advanced threat prevention layer against the common attack vectors at runtime. With its outstanding performance, reliability, and affordable price, the BMH-340ADSN-28 camera is the perfect solution for any simple IP installation.

#### **MAIN FEATURES**

- BMH-340ADSN-28 4MP Active Deterrence Fixed Lens Bullet Camera with Hybrid LED
- Sensor: 1/3" CMOS (16:9)
- Resolution: 2560×1440 20FPS (4MP)
- Lens: 2.8mm (94°) ICR + 24/7 Full-Color Day Mode
- Illumination: 30m (1 High-Power IR LED) + 30m (1 High-Power White LEDs) + Red/Blue Strobe Lights
- Compression: H.265+/ H.264+ / H.265 / H.264 / MJPEG
- Quantum IoT Nano agent by Check Point™
- General Analytics: Camera Tampering, Item Monitoring