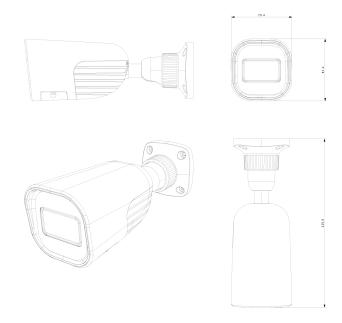

| Housing           |                                                                                   |
|-------------------|-----------------------------------------------------------------------------------|
| PoE               | Yes                                                                               |
| Illumination      | 30m (1 High-Power IR LED) 30m (1 High-Power White LEDs) Red/Blue Strobe<br>Lights |
| Power Supply      | DC12V/~700mA / PoE/~10.5W                                                         |
| Protection Rate   | Water Proof: IP66                                                                 |
| Work Environment  | -30°C~60°C, 10%~95% Humidity                                                      |
| Bracket           | 3-Axis Bracket                                                                    |
| Dimensions        | 217.8 × 80.5 × 80.3mm                                                             |
| Weight (gross)    | ~760g                                                                             |
| Hard Reset Button | Yes                                                                               |

### **DIMENSIONS**