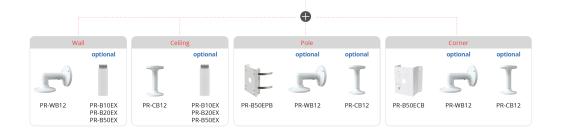

Lights |
| Power Supply      | DC12V/~700mA / PoE/~10.5W                                                         |
| Protection Rate   | Water Proof: IP66                                                                 |
| Work Environment  | -30°C~60°C, 10%~95% Humidity                                                      |
| Bracket           | 3-Axis Bracket                                                                    |
| Dimensions        | 217.8 × 80.5 × 80.3mm                                                             |
| Weight (gross)    | ~760g                                                                             |
| Hard Reset Button | Yes                                                                               |



### **DIMENSIONS**



## **ACCESSORIES**