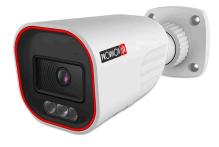

### **BMV-340SRN-36**

#### 4MP Rainbox Fixed Lens Bullet Camera with White LED

The S-Sight rainbow camera series is equipped with super light-sensitive sensors that allow the camera to provide a color image throughout the day. When the ambient light is insufficient, the camera will turn on the integral lighting, allowing it to continue providing a full-color image. The camera offers outstanding DDA Analytics (Detect, Distinguish, Alert), which can perform human and vehicle recognition. With its outstanding performance, reliability, and affordable price, the BMV-340SRN-36 camera is the perfect solution for indoor/outdoor installations.

#### **MAIN FEATURES**

- BMV-340SRN-36 4MP Rainbox Fixed Lens Bullet Camera with White LED
- Sensor: 1/3" CMOS (16:9)
- Resolution: 2592×1520 20FPS (4MP)
- Lens: 3.6mm (79°) 24/7 Full-Color Day Mode
- Illumination: 40m (3 High-Power White LEDs)
- Compression: H.265+/ H.264+ / H.265 / H.264 / MJPEG
- General Analytics: Camera Tampering
- Human & Vehicle Recogition: Sterile Area, Line Crossing