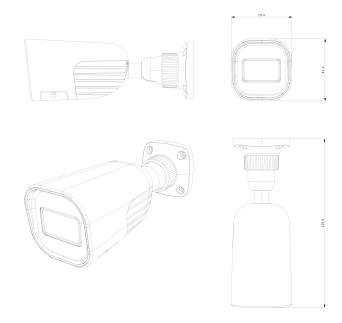

|
| Power               | DC Socket                                                   |
| Analog Video Output | No                                                          |

| Housing           |                               |
|-------------------|-------------------------------|
| РоЕ               | Yes                           |
| Illumination      | 40m (3 High-Power White LEDs) |
| Power Supply      | DC12V/~780mA / PoE/~7.4W      |
| Protection Rate   | Water Proof: IP67             |
| Work Environment  | -30°C~60°C, 10%~90% Humidity  |
| Bracket           | 3-Axis Bracket                |
| Dimensions        | 220.8x79.4x81.2mm             |
| Weight (gross)    | ~650g                         |
| Hard Reset Button | Yes                           |



#### **DIMENSIONS**



## **ACCESSORIES**