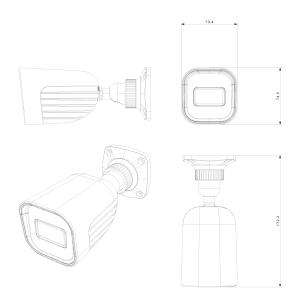

## **DIMENSIONS**

| Housing           |                              |
|-------------------|------------------------------|
| PoE               | Yes                          |
| Illumination      | 25m (2 High-Power White LED) |
| Power Supply      | DC12V/~420mA / PoE/~5.4W     |
| Protection Rate   | Water Proof: IP67            |
| Work Environment  | -30°C~60°C, 10%~90% Humidity |
| Bracket           | 3-Axis Bracket               |
| Dimensions        | 172.2x73.4x74.5mm            |
| Weight (gross)    | ~390g                        |
| Hard Reset Button | Yes                          |