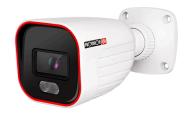

## **BSV-340SRN-36**

#### 4MP Rainbox Fixed Lens Bullet Camera with White LED

The S-Sight rainbow cameras are equipped with super light-sensitive sensors that allow the camera to provide a color image throughout the day. When the ambient light is insufficient, the camera will turn on the integral lighting, allowing it to continue providing a full-color image. The camera also offers outstanding DDA Analytics (Detect, Distinguish, Alert), which can perform human and vehicle recognition. With its outstanding performance, reliability, and affordable price, the BSV-340SRN-36 camera is the perfect solution for indoor/outdoor installations.

### **MAIN FEATURES**

- BSV-340SRN-36 4MP Rainbox Fixed Lens Bullet Camera with White LED
- Sensor: 1/2.8" CMOS (16:9)
- Resolution: 2560×1440 20FPS (4MP)
- Lens: 3.6mm (79°) 24/7 Full-Color Day Mode
- Illumination: 25m (2 High-Power White LED)
- Compression: H.265+/ H.264+ / H.265 / H.264 / MJPEG
- General Analytics: Camera Tampering
- Human & Vehicle Recogition: Sterile Area, Line Crossing