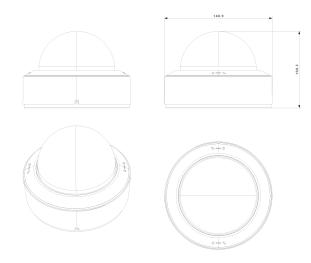

### **DIMENSIONS**

| Housing           |                                      |
|-------------------|--------------------------------------|
| PoE               | Yes                                  |
| Illumination      | 40m (2 High-Power IR LEDs)           |
| Power Supply      | DC12V/~800mA / PoE/~11.5W            |
| Protection Rate   | Water Proof: IP67 Vandal Proof: IK10 |
| Work Environment  | -30°C~60°C, 10%~90% Humidity         |
| Bracket           | 3-Axis Bracket                       |
| Dimensions        | Ø140.9x100.3mm                       |
| Weight (gross)    | ~960g                                |
| Hard Reset Button | Yes                                  |