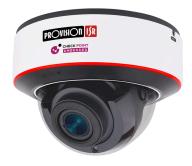

### 12MP MVF Lens Dome Camera with IR LED and DDA2 Analytics

Equipped with a 2.8-12mm motorized lens, this 12MP anti-vandal camera is designed for medium-distance surveillance (up to 40m) in indoor and outdoor scenarios. Intended for high-security area monitoring (such as banks, hotels, or chain stores) and to capture crime in the act, the DAI-2120IPEN-MVF-V5 features vandal-proof IK10 protection, which makes it extremely hard to sabotage. Fitted with the new "Dual System" technology, the camera can deal with internal anomalies independently, making it more redundant to software-based issues. The camera offers broad possibilities for Analytics, from Face Detection to the outstanding DDA Analytics (Detect, Distinguish, Alert) and the newly developed DDA2, which can perform object recognition, object counting, and investigate specifics such as age, color, gender, vehicle brand and much more. The DAI-360IPEN-MVF-V5 camera is here to end false alarms. Check Point Quantum IoT Nano agent is integrated into this model. It provides an advanced threat prevention layer against the common attack vectors at runtime.

#### **MAIN FEATURES**

- DAI-2120IPEN-MVF-V5 12MP MVF Lens Dome Camera with IR LED and DDA2 Analytics
- Sensor: 1/1.7" CMOS (4:3)
- Resolution: 4000×3000 20FPS (12MP)
- Lens: 2.8-12mm MVF with Auto Focus (98°-47°)
- True Day&Night ICR
- Illumination: 40m (2 High-Power IR LEDs)
- Compression: H.265+/ H.264+ / H.265 / H.264 / MJPEG
- Quantum IoT Nano agent by Check Point™
- General Analytics: Camera Tampering
- Human & Vehicle Recogition: Sterile Area, Line Crossing, Object Counting (Line), Object Counting (Area), Loitering Detection, Illegal Parking Detection
- Al (Face Detection): 10 Faces per frame