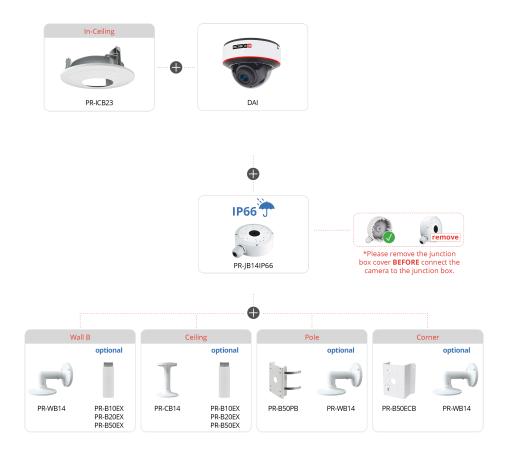

nalog Video Output | CVBS out + Technician Port                                  |

| Housing           |                                      |
|-------------------|--------------------------------------|
| PoE               | Yes                                  |
| Illumination      | 40m (2 High-Power IR LEDs)           |
| Power Supply      | DC12V/~800mA / PoE/~11.5W            |
| Protection Rate   | Water Proof: IP67 Vandal Proof: IK10 |
| Work Environment  | -30°C~60°C, 10%~90% Humidity         |
| Bracket           | 3-Axis Bracket                       |
| Dimensions        | Ø140.9x100.3mm                       |
| Weight (gross)    | ~960g                                |
| Hard Reset Button | Yes                                  |



### **DIMENSIONS**



## **ACCESSORIES**