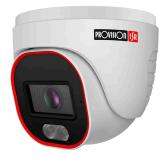

## **DH-320IPBN-28**

### 2MP Fixed Lens Dome/Turret Camera with Hybrid LED

This 2MP hybrid dome camera is made of aluminum alloy and polycarbonate. With it's hybrid capability, the white LED will enlighten the scene when humans being detected. it's designed for short-distance surveillance (up to 20m) in indoor and outdoor scenarios. With its excellent performance, reliability, and affordable price, the DH-320IPBN-28 camera is the perfect solution for basic installations.

### **MAIN FEATURES**

- $\bullet$  DH-320IPBN-28 2MP Fixed Lens Dome/Turret Camera with Hybrid LED
- Sensor: 1/3" CMOS (16:9)
- Resolution: 1920×1080 20FPS (2MP)
- Lens: 2.8mm (93°)
- True Day&Night ICR
- Illumination: 20m (1 High-Power IR LED) 20m (1 High-Power White LED)
- Compression: H.265+/ H.264+ / H.265 / H.264 / MJPEG