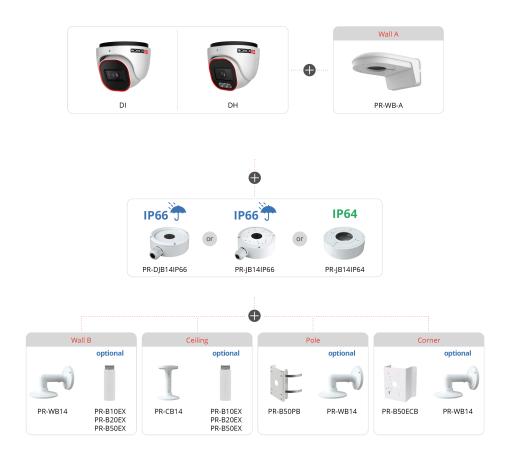

| Yes                                                         |
| Illumination        | 40m (1 High-Power IR LED) 40m (2 High-Power White LED)      |
| Power Supply        | DC12V/~780mA / PoE/~7.4W                                    |
| Protection Rate     | Water Proof: IP67                                           |
| Work Environment    | -30°C~60°C, 10%~90% Humidity                                |
| Bracket             | 3-Axis Bracket                                              |
| Dimensions          | Ø113mm×99.6mm                                               |
| Weight (gross)      | ~640g                                                       |
| Hard Reset Button   | Yes                                                         |



#### DIMENSIONS

### ACCESSORIES