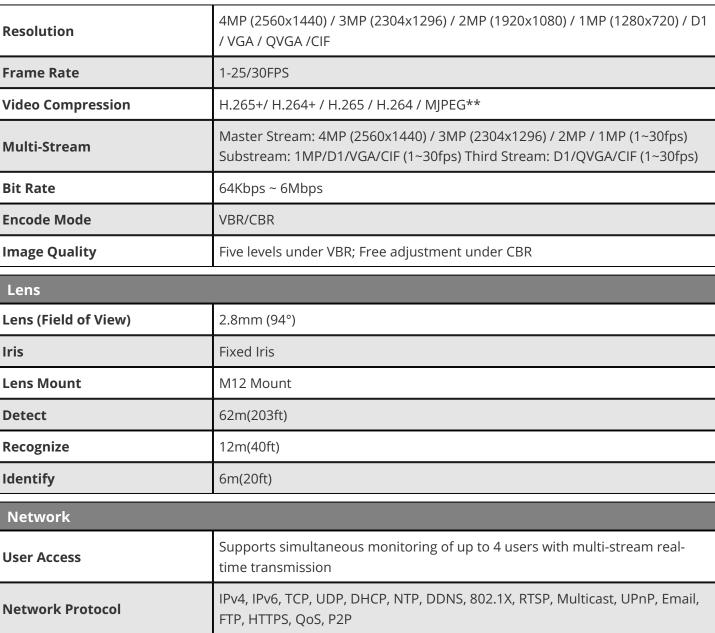

#### **SPECIFICATIONS**

| 3rd Party Cyber Protection |                                                                                                                 |  |
|----------------------------|-----------------------------------------------------------------------------------------------------------------|--|
| General                    | Quantum IoT Nano agent by Check Point™                                                                          |  |
| Protection Methods         | Shell injection protection, File Monitor, Import-Table Protection, Dynamic-<br>Memory Protection                |  |
| NDAA Compliant             |                                                                                                                 |  |
| NDAA Compliant             | Yes                                                                                                             |  |
| Video                      |                                                                                                                 |  |
| Image Sensor               | 1/3" CMOS (16:9)                                                                                                |  |
| Effective Pixels           | 2560x1440                                                                                                       |  |
| Electronic Shutter         | 1s ~ 1/10000s                                                                                                   |  |
| Day & Night                | ICR + 24/7 Full-Color Day Mode                                                                                  |  |
| Min. Illumination          | 0.005 lux @F1.6, AGC ON; 0 lux with illumination on                                                             |  |
| Audio                      |                                                                                                                 |  |
| Audio compression          | G.711A/G.711U                                                                                                   |  |
| Communication              | Two-Way Audio                                                                                                   |  |
| Image                      |                                                                                                                 |  |
| Image Settings             | AWB, AGC Adjustable, Exposure Mode (Auto) Sharpness, Saturation,<br>Brightness & Contrast Adjustable            |  |
| Image Enhancement          | True WDR (120dB), BLC, HLC, ROI                                                                                 |  |
| Noise Reduction            | 3D-DNR                                                                                                          |  |
| Image Orientation          | Mirror/Flip, Corridor Mode                                                                                      |  |
| Privacy Zone               | Yes                                                                                                             |  |
| Events and Analytics       |                                                                                                                 |  |
| Analytics                  | General Analytics: Camera Tampering, Item Monitoring Human & Vehicle<br>Recogition: Sterile Area, Line Crossing |  |
| Motion Detection           | Yes                                                                                                             |  |
| Compression                |                                                                                                                 |  |

| Remote Monitoring | IE Browsing (Plug-In required), Chrome/Edge/Safari/Firefox plug-in free<br>browsing, Ossia VMS Software, Provision Cam2 Mobile App *P2P WEB<br>connetion always requires Plugin |
|-------------------|---------------------------------------------------------------------------------------------------------------------------------------------------------------------------------|
| Ethernet          | 100Mbps                                                                                                                                                                         |
| ONVIF             | Profile M/T/S/G                                                                                                                                                                 |