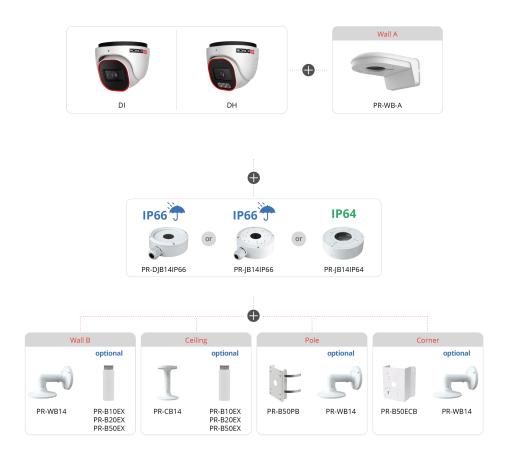

| DC12V/~700mA / PoE/~10.5W                                                         |  |
| Protection Rate     | Water Proof: IP66                                                                 |  |
| Work Environment    | -30°C~60°C, 10%~95% Humidity                                                      |  |
| Bracket             | 3-Axis Bracket                                                                    |  |
| Dimensions          | Ø111.5 × 99.6mm                                                                   |  |
| Weight (gross)      | ~720g                                                                             |  |
| Hard Reset Button   | Yes                                                                               |  |



#### DIMENSIONS

### ACCESSORIES