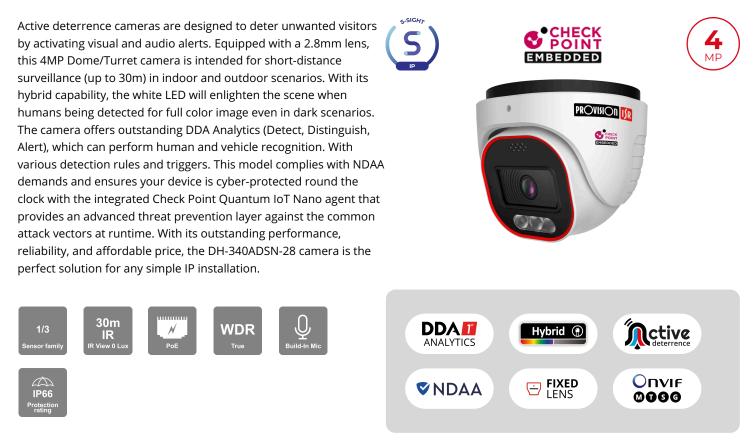

#### S-Sight

This series simplifies surveillance with high-quality images and enhanced night vision capabilities. Powered by AI (DDA<sup>™</sup> Video Analytics) and equipped with Check Point protection for comprehensive monitoring. Choose from rainbow cameras, Motorized Varifocal options, and Anti-Vandal designs for high-security areas.

# **DH-340ADSN-28**

#### 4MP Active Deterrence Fixed Lens Dome/Turret Camera with Hybrid LED

#### **MAIN FEATURES**

- DH-340ADSN-28 4MP Active Deterrence Fixed Lens
- Dome/Turret Camera with Hybrid LED
- Sensor: 1/3" CMOS (16:9)
- Resolution: 2560×1440 20FPS (4MP)
- Lens: 2.8mm (94°) ICR + 24/7 Full-Color Day Mode
- Illumination: 30m (1 High-Power IR LED) + 30m (1 High-Power White LEDs) + Red/Blue Strobe Lights
- Compression: H.265+/ H.264+ / H.265 / H.264 / MJPEG
- Quantum IoT Nano agent by Check Point™
- General Analytics: Camera Tampering, Item Monitoring

- Human & Vehicle Recogition: Sterile Area, Line Crossing
- True WDR (120dB), BLC, HLC, ROI
- SD Card: Event/Schedule Record (Up to 256GB)
- Built-in Microphone and Speaker + Audio Input / Output
- ONVIF: Profile M/T/S/G
- Water Proof: IP66
- Weight: ~720g
- Power: DC12V/~700mA / PoE/~10.5W