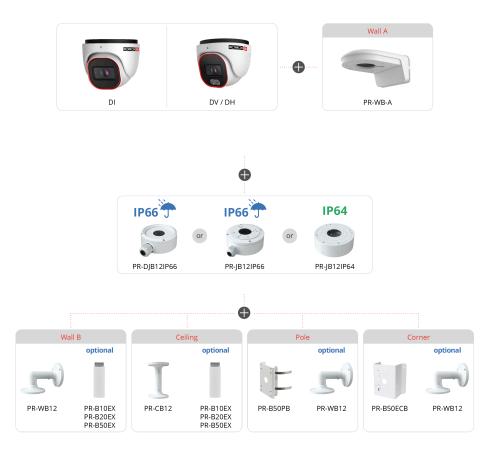

| Yes                                                         |
| Illumination        | 20m (1 High-Power IR LED) 20m (1 High-Power White LED)      |
| Power Supply        | DC12V/~400mA / PoE/~6W                                      |
| Protection Rate     | Water Proof: IP67                                           |
| Work Environment    | -30°C~60°C, 10%~90% Humidity                                |
| Bracket             | 3-Axis Bracket                                              |
| Dimensions          | Ø97mm×82.6mm                                                |
| Weight (gross)      | ~540g                                                       |
| Hard Reset Button   | Yes                                                         |



### DIMENSIONS









### ACCESSORIES