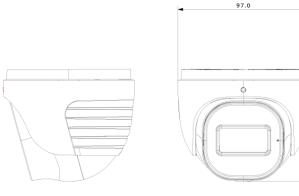

### DIMENSIONS

| Alarm               | No                                                          |
|---------------------|-------------------------------------------------------------|
| SD Card             | Event/Schedule based Main/Substream recording (Up to 256GB) |
| Wiegand             | N/A                                                         |
| Power               | DC Socket                                                   |
| Analog Video Output | No                                                          |
| Housing             |                                                             |
| РоЕ                 | Yes                                                         |
| Illumination        | 20m (1 High-Power IR LED) 20m (1 High-Power White LED)      |
| Power Supply        | DC12V/~400mA / PoE/~6W                                      |
| Protection Rate     | Water Proof: IP67                                           |
| Work Environment    | -30°C~60°C, 10%~90% Humidity                                |
| Bracket             | 3-Axis Bracket                                              |
| Dimensions          | Ø97mm×82.6mm                                                |
| Weight (gross)      | ~540g                                                       |
| Hard Reset Button   | Yes                                                         |