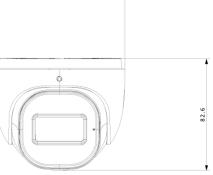

### DIMENSIONS

| Alarm               | No                                                          |
|---------------------|-------------------------------------------------------------|
| SD Card             | Event/Schedule based Main/Substream recording (Up to 256GB) |
| Wiegand             | N/A                                                         |
| Power               | DC Socket                                                   |
| Analog Video Output | No                                                          |
| Housing             |                                                             |
| РоЕ                 | Yes                                                         |
| Illumination        | 20m (1 High-Power IR LED) 20m (1 High-Power White LED)      |
| Power Supply        | DC12V/~400mA / PoE/~6W                                      |
| Protection Rate     | Water Proof: IP67                                           |
| Work Environment    | -30°C~60°C, 10%~90% Humidity                                |
| Bracket             | 3-Axis Bracket                                              |
| Dimensions          | Ø97mm×82.6mm                                                |
| Weight (gross)      | ~540g                                                       |
| Hard Reset Button   | Yes                                                         |