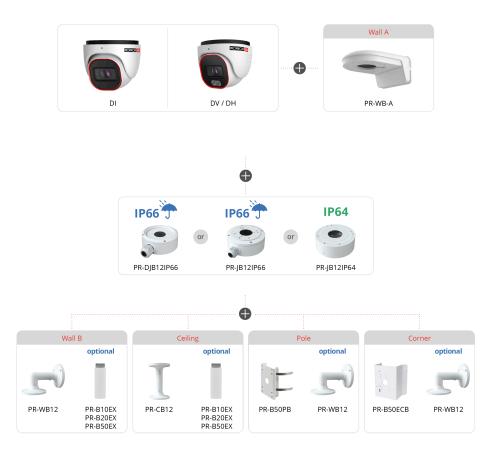

| Yes                                                         |
| Illumination        | 20m (1 High-Power IR LED) 20m (1 High-Power White LED)      |
| Power Supply        | DC12V/~600mA / PoE/~9W                                      |
| Protection Rate     | Water Proof: IP67                                           |
| Work Environment    | -30°C~60°C, 10%~90% Humidity                                |
| Bracket             | 3-Axis Bracket                                              |
| Dimensions          | Ø97mm×82.6mm                                                |
| Weight (gross)      | ~550g                                                       |
| Hard Reset Button   | Yes                                                         |



#### DIMENSIONS









### ACCESSORIES