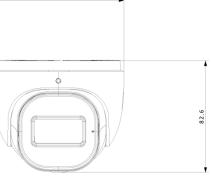

| Alarm               | No                                                          |
|---------------------|-------------------------------------------------------------|
| SD Card             | Event/Schedule based Main/Substream recording (Up to 256GB) |
| Wiegand             | N/A                                                         |
| Power               | DC Socket                                                   |
| Analog Video Output | No                                                          |
| Housing             |                                                             |
| РоЕ                 | Yes                                                         |
| Illumination        | 20m (1 High-Power IR LED) 20m (1 High-Power White LED)      |
| Power Supply        | DC12V/~600mA / PoE/~9W                                      |
| Protection Rate     | Water Proof: IP67                                           |
| Work Environment    | -30°C~60°C, 10%~90% Humidity                                |
| Bracket             | 3-Axis Bracket                                              |
| Dimensions          | Ø97mm×82.6mm                                                |
| Weight (gross)      | ~550g                                                       |
| Hard Reset Button   | Yes                                                         |

#### DIMENSIONS