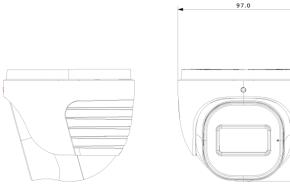

| Alarm               | No                                                          |
|---------------------|-------------------------------------------------------------|
| SD Card             | Event/Schedule based Main/Substream recording (Up to 256GB) |
| Wiegand             | N/A                                                         |
| Power               | DC Socket                                                   |
| Analog Video Output | No                                                          |
| Housing             |                                                             |
| РоЕ                 | Yes                                                         |
| Illumination        | 20m (1 High-Power IR LED) 20m (1 High-Power White LED)      |
| Power Supply        | DC12V/~600mA / PoE/~9W                                      |
| Protection Rate     | Water Proof: IP67                                           |
| Work Environment    | -30°C~60°C, 10%~90% Humidity                                |
| Bracket             | 3-Axis Bracket                                              |
| Dimensions          | Ø97mm×82.6mm                                                |
| Weight (gross)      | ~550g                                                       |
| Hard Reset Button   | Yes                                                         |

#### DIMENSIONS