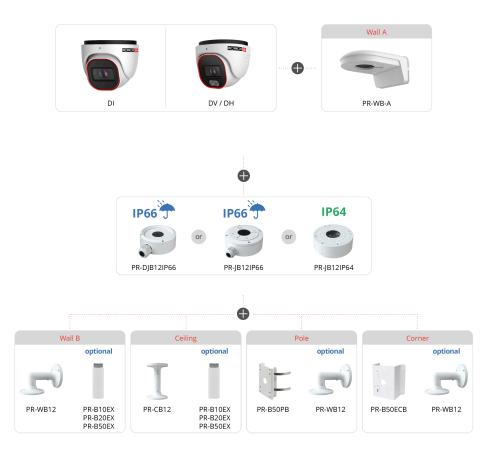

es                                                         |
| Illumination        | 20m (1 High-Power IR LED)                                   |
| Power Supply        | DC12V/~500mA / PoE/~6.5W                                    |
| Protection Rate     | Water Proof: IP67                                           |
| Work Environment    | -30°C~60°C, 10%~90% Humidity                                |
| Bracket             | 3-Axis Bracket                                              |
| Dimensions          | Ø97mm×82.6mm                                                |
| Weight (gross)      | ~540g                                                       |
| Hard Reset Button   | Yes                                                         |



#### DIMENSIONS









97.0

### ACCESSORIES