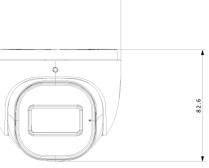

| Audio Connectivity  | Built-in Microphone + Audio input + Audio output            |
|---------------------|-------------------------------------------------------------|
| Alarm               | No                                                          |
| SD Card             | Event/Schedule based Main/Substream recording (Up to 256GB) |
| Wiegand             | N/A                                                         |
| Power               | DC Socket                                                   |
| Analog Video Output | No                                                          |
| Housing             |                                                             |
| РоЕ                 | Yes                                                         |
| Illumination        | 20m (1 High-Power IR LED)                                   |
| Power Supply        | DC12V/~500mA / PoE/~6.5W                                    |
| Protection Rate     | Water Proof: IP67                                           |
| Work Environment    | -30°C~60°C, 10%~90% Humidity                                |
| Bracket             | 3-Axis Bracket                                              |
| Dimensions          | Ø97mm×82.6mm                                                |
| Weight (gross)      | ~540g                                                       |
| Hard Reset Button   | Yes                                                         |

#### DIMENSIONS

97.0