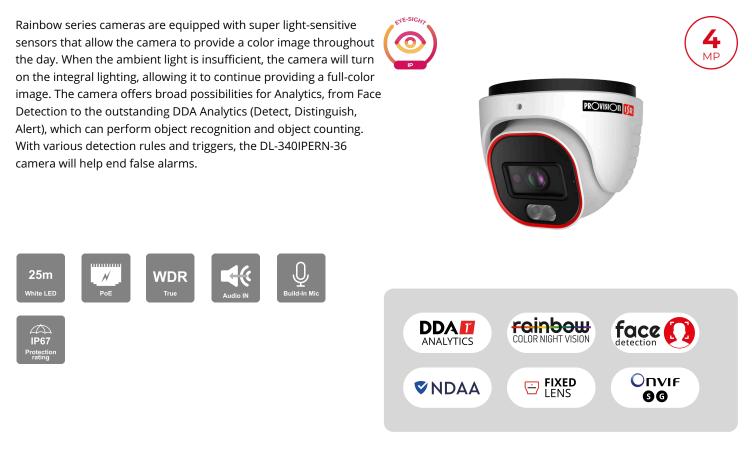

#### **Eye-Sight**

This series is designed for security professionals and offers superior image quality, advanced Al analytics, seamless connectivity, and unparalleled insight and protection, with options and configurations to meet specific needs. The Check Point Quantum IoT Nano and DDA2 Analytics provide detailed attribute analysis and advanced threat prevention.

### **DL-340IPERN-36**

#### 4MP Rainbox Fixed Lens Dome/Turret Camera with White LED and DDA1 Analytics

#### **MAIN FEATURES**

- DL-340IPERN-36 4MP Rainbox Fixed Lens Dome/Turret Camera with White LED and DDA1 Analytics
- Sensor: 1/2.8" CMOS (16:9)
- Resolution: 2592×1520 20FPS (4MP)
- Lens: 3.6mm Fixed Lens (77.9°) 24/7 Full-Color Day Mode
- Illumination: 25m (2 High-Power White LED)
- Compression: H.265+/ H.264+ / H.265 / H.264 / MJPEG
- General Analytics: Camera Tampering
- Human & Vehicle Recogition: Sterile Area, Line Crossing, Object Counting

- Al (Face Detection): 10 Faces per frame
- True WDR (120dB), BLC, HLC, ROI
- SD Card: Event/Schedule Record (Up to 256GB)
- Built-in Microphone + Audio input
- ONVIF: Profile S/G
- Water Proof: IP67
- Weight: ~450g
- Power: DC12V/~400mA / PoE/~5.2W