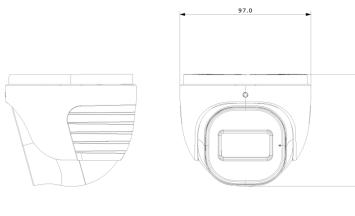

82.6

### DIMENSIONS

| Power               | DC Socket                    |
|---------------------|------------------------------|
| Analog Video Output | No                           |
| Housing             |                              |
| PoE                 | Yes                          |
| Illumination        | 25m (2 High-Power White LED) |
| Power Supply        | DC12V/~400mA / PoE/~5.2W     |
| Protection Rate     | Water Proof: IP67            |
| Work Environment    | -30°C~60°C, 10%~90% Humidity |
| Bracket             | 3-Axis Wall Bracket          |
| Dimensions          | Ø97mm×82.6mm                 |
| Weight (gross)      | ~450g                        |
| Hard Reset Button   | Yes                          |