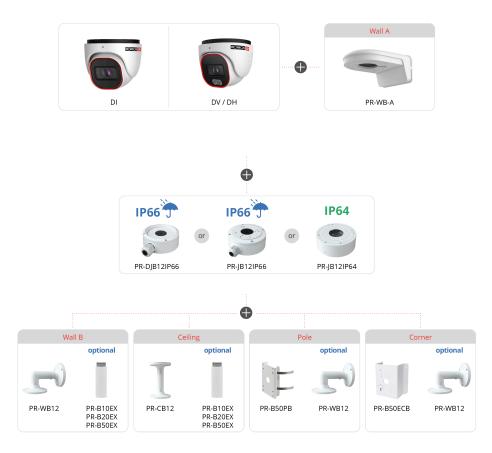

|      |  |



| Power               | DC Socket                    |
|---------------------|------------------------------|
| Analog Video Output | No                           |
| Housing             |                              |
| PoE                 | Yes                          |
| Illumination        | 25m (2 High-Power White LED) |
| Power Supply        | DC12V/~400mA / PoE/~5.2W     |
| Protection Rate     | Water Proof: IP67            |
| Work Environment    | -30°C~60°C, 10%~90% Humidity |
| Bracket             | 3-Axis Wall Bracket          |
| Dimensions          | Ø97mm×82.6mm                 |
| Weight (gross)      | ~450g                        |
| Hard Reset Button   | Yes                          |



82.6

### DIMENSIONS







### ACCESSORIES