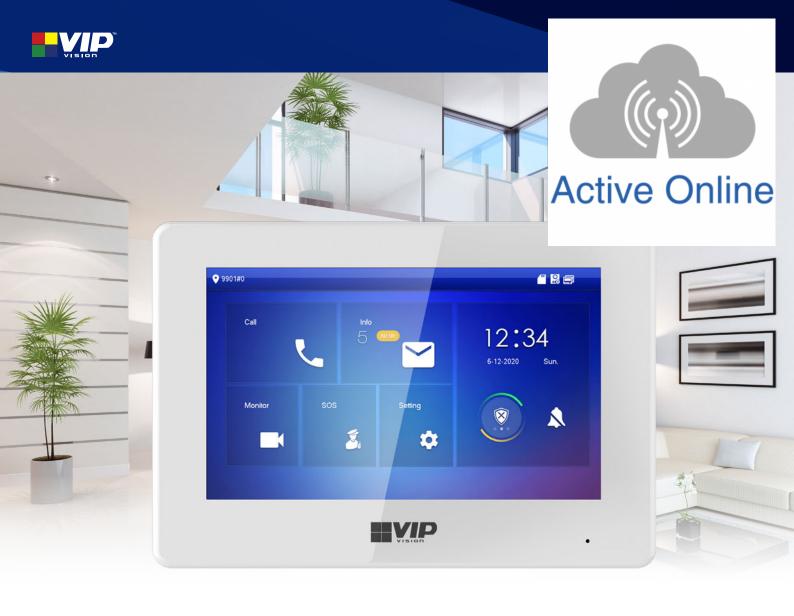

## Residential 2-Wire Series: Touchscreen 2-wire intercom monitor

The Residential 2-Wire Series touchscreen indoor monitor is the perfect upgrade solution to your old intercom. Upgrade and experience a multitude of modern intercom features, all using your existing two-wire infrastructure.

- Slim 7" touchscreen indoor intercom monitor
- · Connect to door stations and monitors via 2-wire
- MicroSD card slot (up to 64GB) for edge recording
- Integrates with most electronic sensors & alarms
- Dual-way bidirectional talk with built in microphone
- Notifications, audio & video messages, remote view, remote unlock and 2-way talk via iOS/Android devices
- Built-in 12V power output to power devices

7" Slimline Touchscreen Monitor

**Upgrade Existing 2-Wire Systems** 

**Two-way Talk & Remote Unlock** 