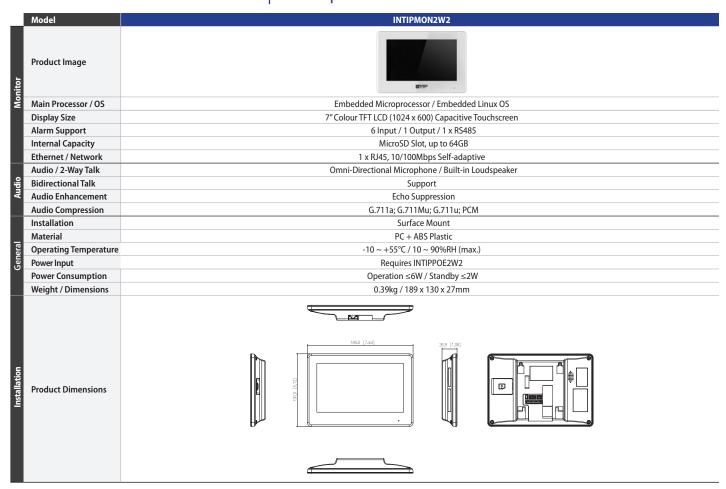

## Residential 2-Wire Indoor Monitor | Series Specifications

Model: INTIPPOE2W2
Facilitates network/power
connectivity to up to 22 2-wire
devices (20 monitors & 2 door
stations). Supports 10-level
cascading through each 2-wire
port.