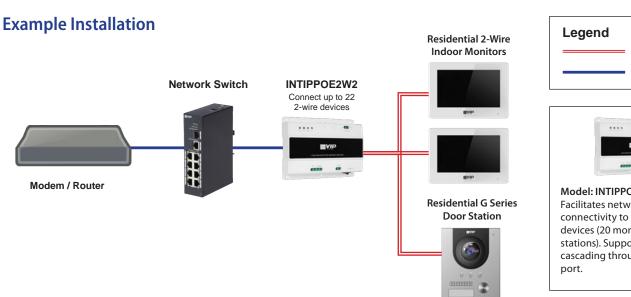

## Residential 2-Wire Indoor Monitor | Series Specifications

Model: INTIPPOE2W2
Facilitates network/power
connectivity to up to 22 2-wire
devices (20 monitors & 2 door
stations). Supports 10-level
cascading through each 2-wire
port.